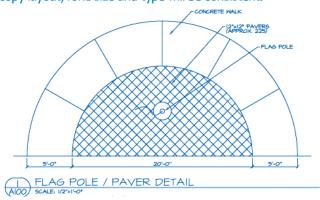

## **SOUTHERN BOONE AREA YMCA PAVER CAMPAIGN**

Personalized donor pavers will be used to fill the flagpole area in front of the new YMCA facility. Your donation allows you to contribute to the Southern Boone Area YMCA Legacy that will be recognized for years to come. Please select the paver size you would like and enter desired message in the appropriate boxes. The inscription on each paver is limited to the number of characters and spaces shown. To ensure overall balance and legibility, final copy layout, font/size and type will be consistent.